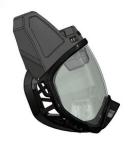

#### **K9 VISION SYSTEM**

Mask with front facing camera (165°, HD color, 1080p)

Wrist mounted receiver with video player

Analog transmission 5.8 GHz 25 mW

((ç))) 100m range

White LED

<u>G</u>

70-minute battery life

MicroSD card

Audio recording

Mask: 200g

K9VISION.FR 2019