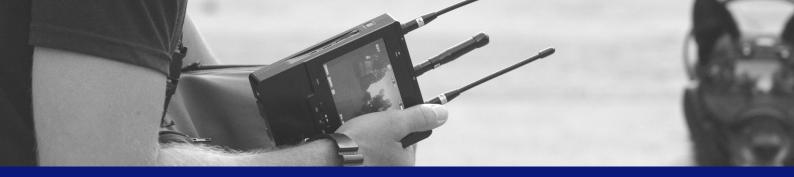

### K9 VISION SYSTEM | SPEC OPS |

Mask with front & rear facing cameras (145°, color or B&W)

Receiver/Controller (remote control cameras, LEDs, rec & power)

Wrist monitor (additional back-mount screen option)

**Encrypted COFDM video transmission** 

3 Antenna options: Short, Long & Vehicle; 300 - 800m range

White LED and infrared vision (receiver controlled)

Primary + spare battery: 8 hours + 3-minute hot-swap

3 MicroSD cards (2 for receiver, 1 for mask)

**Audio recording** 

Radio speaker system

Mask: 140g Collar: 200g

Waterproof - IP67 rated

K9VISION.FR 2019