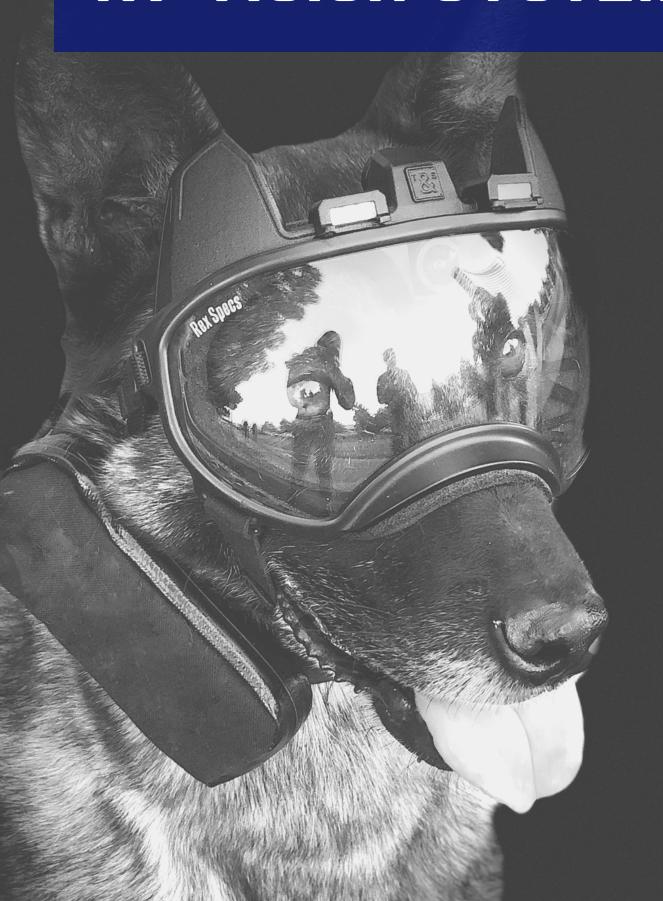

#### **K9 VISION SYSTEM**

Mask with front facing camera (165°, HD color, 1080p)

Wrist mounted receiver with video player

Analog transmission 5.8 GHz 25 mW

((ç))) 100m range

White LED

<u>G</u>

70-minute battery life

#### **K9 VISION SYSTEM <PRO>**

Mask with front & rear facing cameras (145°, color or B&W)

Receiver/Controller (remote control cameras, LEDs, rec & power)

**Encrypted COFDM video transmission** 

3 Antenna options: short, long & vehicle; 300 - 800m range

### K9 VISION SYSTEM | SPEC OPS |

Mask with front & rear facing cameras (145°, color or B&W)

Receiver/Controller (remote control cameras, LEDs, rec & power)

Wrist monitor (additional back-mount screen option)