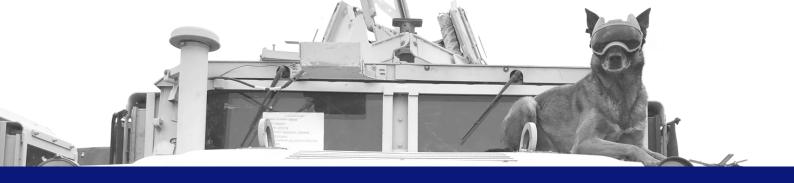

#### **K9 VISION SYSTEM <PRO>**

Mask with front & rear facing cameras (145°, color or B&W)

Receiver/Controller (remote control cameras, LEDs, rec & power)

**Encrypted COFDM video transmission** 

3 Antenna options: short, long & vehicle; 300 - 800m range

White LED and infrared vision

4-hour battery life + 3-minute hot-swap

3 MicroSD card (recording capability in receiver and mask)

**Audio recording** 

Radio speaker system

Mask: 140g Collar: 200g

K9VISION.FR 2019

### K9 VISION SYSTEM | SPEC OPS |

Mask with front & rear facing cameras (145°, color or B&W)

Receiver/Controller (remote control cameras, LEDs, rec & power)

Wrist monitor (additional back-mount screen option)

**Encrypted COFDM video transmission** 

3 Antenna options: Short, Long & Vehicle; 300 - 800m range

White LED and infrared vision (receiver controlled)

Primary + spare battery: 8 hours + 3-minute hot-swap